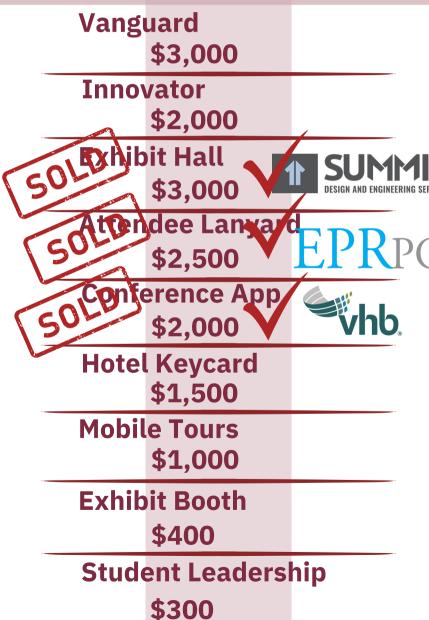

### Supporting Sponsorships

Virginia \$5,000

Trailblazer \$2,500

Pioneer \$1,000

Innovator \$500 APA Virginia's list of **Supporting Sponsorships** gives Conference
Sponsors a broader way to invest In the 2024 Annual Conference.

These sponsorship levels include a variety of customizable options such as attendee registrations, exhibit booths, social posts, attendee engagement and options for exclusivity.

See the Sponsorship Perks Table for expanded investment details.

# Exclusive & Limited Sponsorships

APA Virginia offers a list of Exclusive & Limited Sponsorships that give companies an opportunity to engage with attendees in smaller group formats or work with APA Virginia to customize the attendee experience and enhance the sponsor spotlight.

These sponsorship levels include functions such as the Welcome Reception,
Networking Breaks, Emerging
Professionals Event, Planning Directors
Breakfast and many more.

See the Sponsorship Perks Table for expanded investment details.

www.apavirginia.com

|                                                | Virginia                                                          | Exhibit Hall | Attendee<br>Lanyard                    | Trail<br>blazer                                                      | Vanguard<br>Exclusive/<br>Limited                                                              | Innovator<br>Exclusive/<br>Limited                                                                                                | Conference<br>App                         | Hotel Key<br>Card                                                 | Pioneer                    | Mobile<br>Tours                             | Innovator                       | Student<br>Leadership                                                                                       | Exhibit<br>Booth                         |
|------------------------------------------------|-------------------------------------------------------------------|--------------|----------------------------------------|----------------------------------------------------------------------|------------------------------------------------------------------------------------------------|-----------------------------------------------------------------------------------------------------------------------------------|-------------------------------------------|-------------------------------------------------------------------|----------------------------|---------------------------------------------|---------------------------------|-------------------------------------------------------------------------------------------------------------|------------------------------------------|
| Investmen                                      | t \$5,000                                                         | \$010B       | (2,50)                                 | \$2,500                                                              | \$3,000                                                                                        | \$2,000                                                                                                                           | \$3,000                                   | \$1,500                                                           | \$1,000                    | \$1,000                                     | \$500                           | \$300                                                                                                       | \$400                                    |
| Registrations                                  | 3                                                                 | 1            |                                        | 1                                                                    |                                                                                                |                                                                                                                                   |                                           |                                                                   | 1<br>discounted<br>by 30%* | 1<br>discounted<br>by 30%*                  |                                 |                                                                                                             | 1 discounted by 30%*                     |
| Exhibit booth                                  | 1                                                                 | 1            | OR 1 full registration*                | 1                                                                    | OR 1 full registration*                                                                        | OR 1<br>registration<br>discounted<br>by 50%*                                                                                     |                                           |                                                                   |                            |                                             |                                 |                                                                                                             | 1                                        |
| Attendee<br>Conference Ap<br>Advertisemer      | pp 1                                                              | 1            | 1                                      | 1                                                                    | 1                                                                                              | 1                                                                                                                                 | 1                                         | 1                                                                 | 1                          | 1                                           |                                 |                                                                                                             |                                          |
| Social posts                                   | 3                                                                 | 2            | 2                                      | 2                                                                    | 2                                                                                              | 2                                                                                                                                 | 2                                         | 1                                                                 | 1                          | Logo<br>cobranded<br>with tour<br>promotion | Logo on<br>group social<br>post | Logo on<br>group social<br>post                                                                             | Logo on<br>group social<br>post          |
| Logo placeme<br>on all conferen<br>materials   | nt ce                                                             |              |                                        |                                                                      |                                                                                                |                                                                                                                                   |                                           |                                                                   |                            |                                             |                                 |                                                                                                             | Logo<br>included on<br>Exhibitor<br>post |
| Conference ba<br>drop-in brande<br>item        | ag ed                                                             |              |                                        |                                                                      |                                                                                                |                                                                                                                                   |                                           |                                                                   |                            |                                             |                                 |                                                                                                             |                                          |
| First right of<br>refusal 2025                 |                                                                   |              |                                        |                                                                      |                                                                                                |                                                                                                                                   |                                           |                                                                   |                            |                                             |                                 | 回数                                                                                                          | SACTED IN                                |
| Present durin<br>Your Hour wit<br>APA Virginia | h la                          |              |                                        |                                                                      |                                                                                                |                                                                                                                                   |                                           |                                                                   |                            | A                                           | PA                              |                                                                                                             |                                          |
| Exclusive<br>opportunity                       | Naming rights<br>for one of the<br>\$3,000<br>Exclusive<br>Events |              | Logo printed<br>on attendee<br>lanyard | Naming<br>rights for<br>one of the<br>\$2,000<br>Exclusive<br>Events | Naming rights<br>for one of the<br>\$3,000<br>Exclusive<br>Events                              | Naming<br>rights for<br>one of the<br>\$2,000<br>Exclusive<br>Events                                                              | Logo<br>printed on<br>attendee<br>lanyard | Logo<br>placement<br>on all<br>attendee<br>hotel room<br>keycards |                            |                                             | VA                              | Scan for m                                                                                                  | ore details!                             |
| Exclusive signage                              |                                                                   |              |                                        |                                                                      |                                                                                                |                                                                                                                                   |                                           |                                                                   |                            |                                             |                                 |                                                                                                             |                                          |
| Exclusive<br>remarks                           |                                                                   |              |                                        |                                                                      | Two minute welcome                                                                             | Two minute welcome                                                                                                                |                                           |                                                                   |                            | Two minute welcome                          |                                 |                                                                                                             |                                          |
| Opportunitie:<br>Available                     | <sup>5</sup> Limited (                                            | SOLD         | SOLD                                   | Limited                                                              | Monday evening<br>Reception / Sunday<br>Evening Reception<br>Keynote Sponsor/<br>Lunch Sponsor | EPP Social/<br>Director's<br>Breakfast /<br>Leadership<br>Development<br>Breakfast/<br>Resme Clinic /<br>Networking<br>Breaks (4) | SOLD                                      |                                                                   | VIRG                       | Limited                                     | СОМ                             | "Sponsor a<br>Student" and<br>make it<br>possible for<br>them to attend<br>the 2024<br>Annual<br>Conference | Limited                                  |