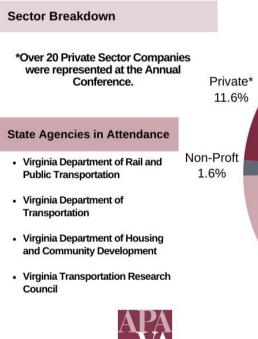

### **2023 Attendee Demographics**

2023 APA Virginia Conference Attendance

Local Government Breakdown