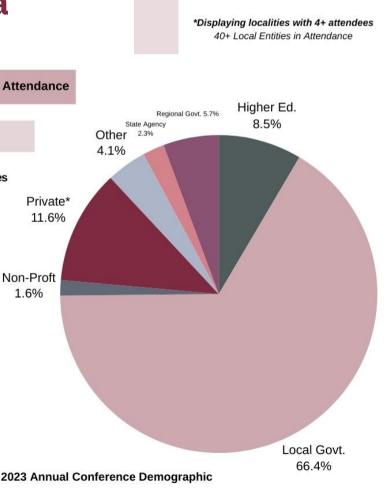

### **2023 Attendee Demographics**

2023 APA Virginia Conference Attendance

Local Government Breakdown